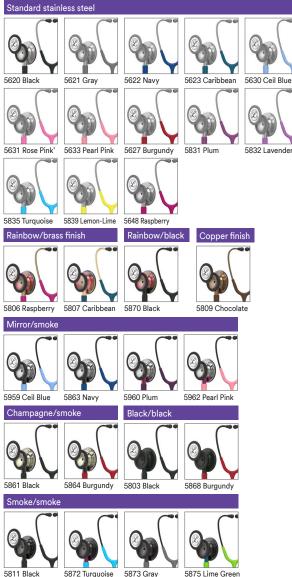

## 3M<sup>™</sup> Littmann<sup>®</sup> Classic III<sup>™</sup> Stethoscope

Compact and sensitive, perfect for assessing and monitoring in non-critical environments.

| Product Features             |                                                     |
|------------------------------|-----------------------------------------------------|
| Acoustic Performance         | 7 (1-10 scale)                                      |
| Chestpiece Design/Technology | Machined stainless steel, two-sided                 |
| Headset Material             | Lightweight aluminum alloy                          |
| Length/Total Weight          | 69 cm/150 grams                                     |
| Warranty                     | 5 years                                             |
| Diaphragm Details/Diameter   | Two, single-piece tunable diaphragms 4,3 cm, 3,4 cm |
| Diaphragm Details/Diameter   | , , , , , , , , , , , , , , , , , , , ,             |

Colors shown are approximate.