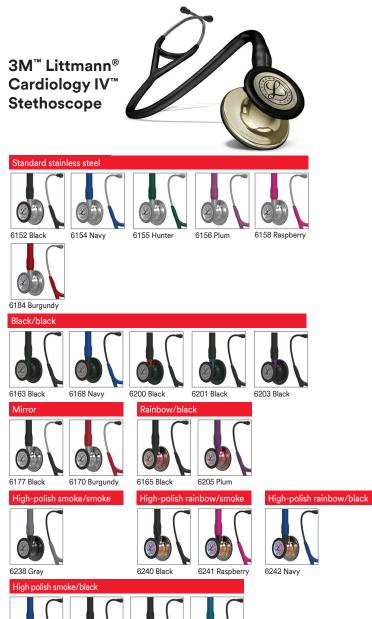

## 3M™ Littmann® Cardiology IV™ Stethoscope

Helps isolate subtle sounds so you can hear changes in your patients in the most critical and challenging environments.

Colors shown are approximate.